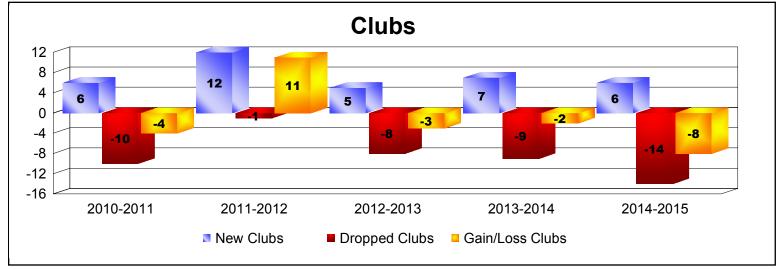

District 323 C

As of June 2015 Cumulative

| Year      | New<br>Clubs | Dropped<br>Clubs | Gain/<br>Loss<br>Clubs | New<br>Members | Charter<br>Members | Reinstate<br>Members | Transfer<br>Members | Total<br>Member<br>Added | Total<br>Members<br>Dropped | Gain/<br>Loss<br>Members |
|-----------|--------------|------------------|------------------------|----------------|--------------------|----------------------|---------------------|--------------------------|-----------------------------|--------------------------|
| 2010-2011 | 6            | -10              | -4                     | 190            | 157                | 211                  | 1                   | 559                      | -716                        | -157                     |
| 2011-2012 | 12           | -1               | 11                     | 285            | 268                | 28                   | 5                   | 586                      | -378                        | 208                      |
| 2012-2013 | 5            | -8               | -3                     | 324            | 190                | 48                   | 7                   | 569                      | -538                        | 31                       |
| 2013-2014 | 7            | -9               | -2                     | 323            | 174                | 106                  | 12                  | 615                      | -766                        | -151                     |
| 2014-2015 | 6            | -14              | -8                     | 248            | 211                | 63                   | 7                   | 529                      | -738                        | -209                     |
| Average   | 7            | -8               | -1                     | 274            | 200                | 91                   | 6                   | 572                      | -627                        | -56                      |