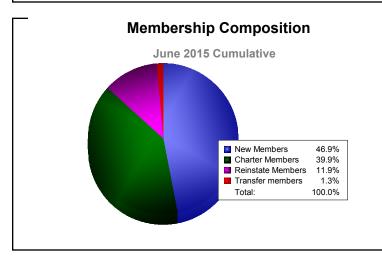

District 323 C

As of June 2015 Cumulative

| Year      | New<br>Clubs | Dropped<br>Clubs | Gain/<br>Loss<br>Clubs | New<br>Members | Charter<br>Members | Reinstate<br>Members | Transfer<br>Members | Total<br>Member<br>Added | Total<br>Members<br>Dropped | Gain/<br>Loss<br>Members |
|-----------|--------------|------------------|------------------------|----------------|--------------------|----------------------|---------------------|--------------------------|-----------------------------|--------------------------|
| 2010-2011 | 6            | -10              | -4                     | 190            | 157                | 211                  | 1                   | 559                      | -716                        | -157                     |
| 2011-2012 | 12           | -1               | 11                     | 285            | 268                | 28                   | 5                   | 586                      | -378                        | 208                      |
| 2012-2013 | 5            | -8               | -3                     | 324            | 190                | 48                   | 7                   | 569                      | -538                        | 31                       |
| 2013-2014 | 7            | -9               | -2                     | 323            | 174                | 106                  | 12                  | 615                      | -766                        | -151                     |
| 2014-2015 | 6            | -14              | -8                     | 248            | 211                | 63                   | 7                   | 529                      | -738                        | -209                     |
| Average   | 7            | -8               | -1                     | 274            | 200                | 91                   | 6                   | 572                      | -627                        | -56                      |