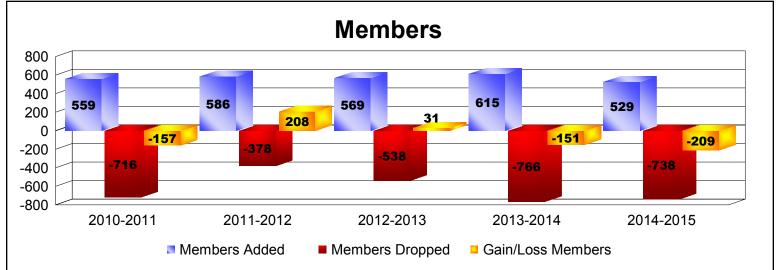

District 323 C

As of June 2015 Cumulative

| Year      | New<br>Clubs | Dropped<br>Clubs | Gain/<br>Loss<br>Clubs | New<br>Members | Charter<br>Members | Reinstate<br>Members | Transfer<br>Members | Total<br>Member<br>Added | Total<br>Members<br>Dropped | Gain/<br>Loss<br>Members |
|-----------|--------------|------------------|------------------------|----------------|--------------------|----------------------|---------------------|--------------------------|-----------------------------|--------------------------|
| 2010-2011 | 6            | -10              | -4                     | 190            | 157                | 211                  | 1                   | 559                      | -716                        | -157                     |
| 2011-2012 | 12           | -1               | 11                     | 285            | 268                | 28                   | 5                   | 586                      | -378                        | 208                      |
| 2012-2013 | 5            | -8               | -3                     | 324            | 190                | 48                   | 7                   | 569                      | -538                        | 31                       |
| 2013-2014 | 7            | -9               | -2                     | 323            | 174                | 106                  | 12                  | 615                      | -766                        | -151                     |
| 2014-2015 | 6            | -14              | -8                     | 248            | 211                | 63                   | 7                   | 529                      | -738                        | -209                     |
| Average   | 7            | -8               | -1                     | 274            | 200                | 91                   | 6                   | 572                      | -627                        | -56                      |